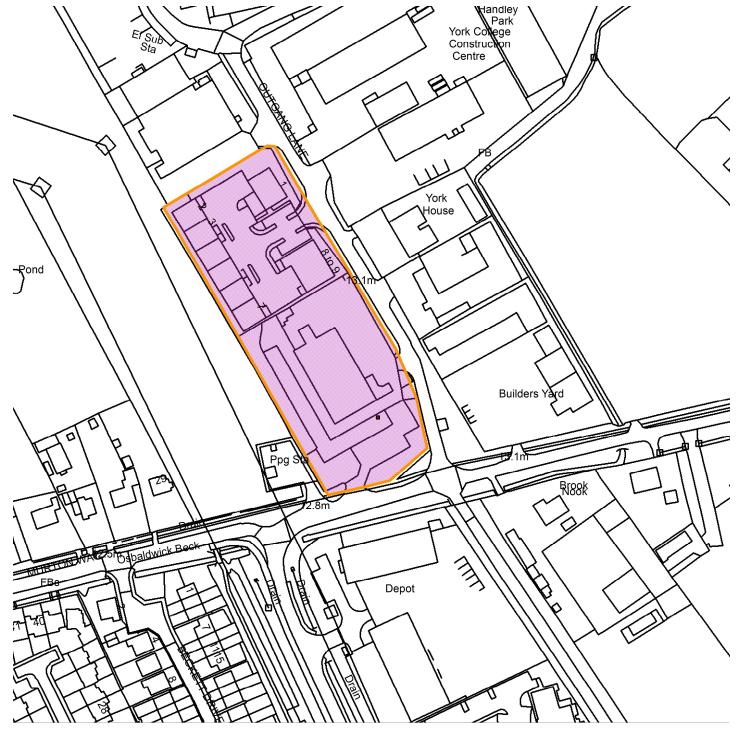

## 22/00015/FULM

## J H Shouksmith And Sons Ltd, Murton Way, York YO19 5GS

**Scale:** 1:1830

Reproduced from the Ordnance Survey map with the permission of the Controller of Her Majesty's Stationery Office © Crown Copyright 2000.